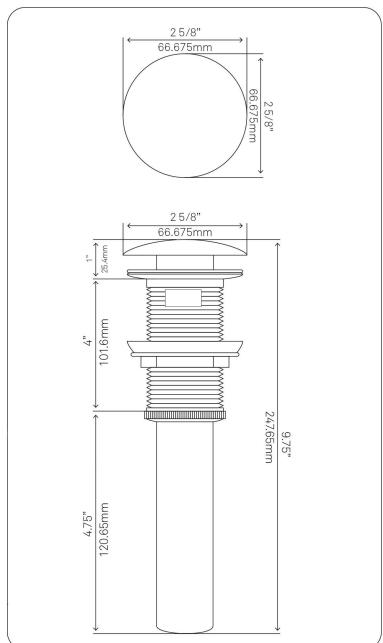

# PUD-BN-O Vessel Sink Pop-Up Drain w/ Overflow, Brushed Nickel

| Requested By:      |  |
|--------------------|--|
| Specific Features: |  |

# STANDARD SPECIFICATIONS:

- Pop-up vessel sink drain with overflow
- · Brushed nickel finish
- Solid brass construction
- Includes rubber seals and fastener for installation
- 9.75-inches total length
- Fits any standard 1.75-inch drain opening
- cUPC