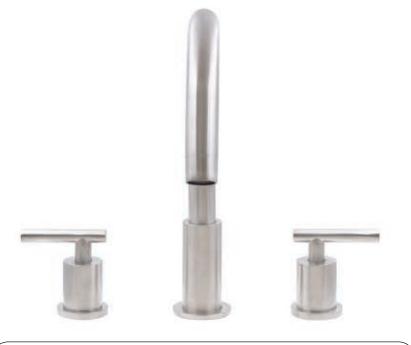

# NBF-112BN WALTZ Widespread 2-Handle Lav Faucet, Brushed Nickel

| Requested By: _   |    | <br>· · · · · · |
|-------------------|----|-----------------|
| Specific Features | S: |                 |

### STANDARD SPECIFICATIONS:

- Lavatory faucet with PVD brushed nickel finish
- Double handles
- 8 -16" widespread
- Solid brass construction
- Three holes, deck mount installation
- 1.375 or 1.5-inch counter diameter hole required
- cUPC and AB1953 low lead compliant
- NSF 61 and NSF 372 certified
- ADA compliant