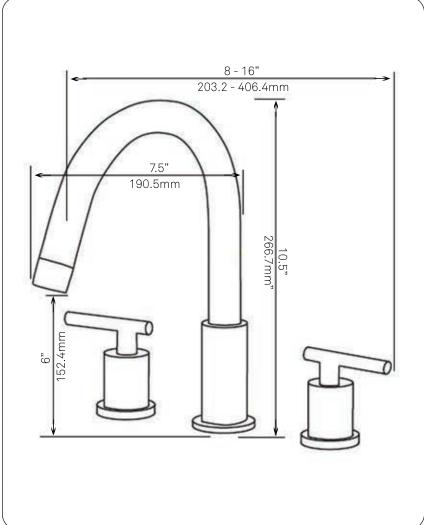

# NBF-112BN WALTZ Widespread 2-Handle Lav Faucet, Brushed Nickel

| Requested By: _   |    | <br>· · · · · · |
|-------------------|----|-----------------|
| Specific Features | S: |                 |

### STANDARD SPECIFICATIONS:

- Lavatory faucet with PVD brushed nickel finish
- Double handles
- 8 -16" widespread
- Solid brass construction
- Three holes, deck mount installation
- 1.375 or 1.5-inch counter diameter hole required
- cUPC and AB1953 low lead compliant
- NSF 61 and NSF 372 certified
- ADA compliant