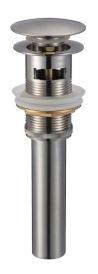

# PUD-BN-O Vessel Sink Pop-Up Drain w/ Overflow, Brushed Nickel

| Requested By:      |  |
|--------------------|--|
| Specific Features: |  |

# STANDARD SPECIFICATIONS:

- Pop-up vessel sink drain with overflow
- · Brushed nickel finish
- Solid brass construction
- Includes rubber seals and fastener for installation
- 9.75-inches total length
- Fits any standard 1.75-inch drain opening
- cUPC